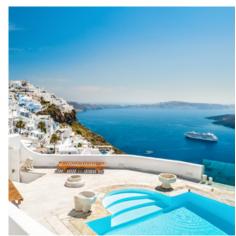

# TRAVEL GETAWAY PORTAL

Navé's Travel Getaway is a members-only portal, offering members generous discounts on nightly or weekly hotel stays, cruises, auto rentals, excursions, and shopping, all within the Navé system. With the Travel Getaway portal, the days of surfing multiple travel sites, and spending hours evaluating the best deals are over! That's because the portal does the work, so you can enjoy the play.

#### **How the Travel Getaway Portal Works:**

For a yearly membership fee, the Travel Getaway Portal, which is the base package, gives members access to a curated list of hotels, vacation homes, and condos, at specially negotiated rates.